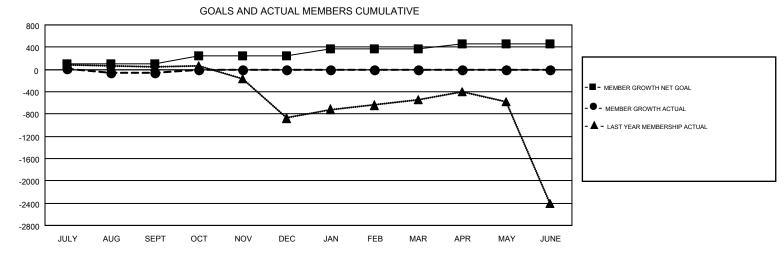

## GMT MONTHLY MEMBERSHIP PROGRESS REPORT

Results as of: 9/30/2019

Multiple District 305

**LOCATION: PAKISTAN** 

| GMT: OPEN     |               |             |               | _                             |                           |                         | GMT CA 6                                           |  |
|---------------|---------------|-------------|---------------|-------------------------------|---------------------------|-------------------------|----------------------------------------------------|--|
|               | Club          | os          |               | Members RESULTS FOR 2019-2020 |                           |                         |                                                    |  |
|               | RESULTS FOR   | R 2019-2020 |               |                               |                           |                         |                                                    |  |
| QUARTER       | NEW CLUB GOAL | NEW CLUBS   | DROPPED CLUBS | QUARTER                       | MEMBER GROWTH NET<br>GOAL | MEMBER GROWTH<br>ACTUAL | DROPPED<br>MEMBERS ACTUAL<br>(including transfers) |  |
| JULY/AUG/SEPT | 3             | 0           | 11            | JULY/AUG/SEPT                 | 109                       | 283                     | 294                                                |  |
| OCT/NOV/DEC   | 4             | 0           | 0             | OCT/NOV/DEC                   | 141                       | 0                       | 0                                                  |  |
| JAN/FEB/MAR   | 3             | 0           | 0             | JAN/FEB/MAR                   | 128                       | 0                       | 0                                                  |  |
| APR/MAY/JUNE  | 3             | 0           | 0             | APR/MAY/JUNE                  | 88                        | 0                       | 0                                                  |  |