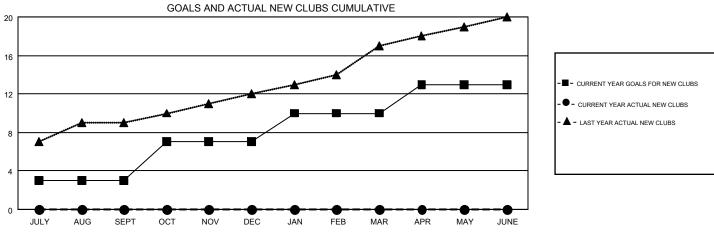

## GMT MONTHLY MEMBERSHIP PROGRESS REPORT

Results as of: 9/30/2019

Multiple District 305

**LOCATION: PAKISTAN** 

| GMT: OPEN     |               |             |               | _                             |                           |                         | GMT CA 6                                           |  |
|---------------|---------------|-------------|---------------|-------------------------------|---------------------------|-------------------------|----------------------------------------------------|--|
|               | Club          | os          |               | Members RESULTS FOR 2019-2020 |                           |                         |                                                    |  |
|               | RESULTS FOR   | R 2019-2020 |               |                               |                           |                         |                                                    |  |
| QUARTER       | NEW CLUB GOAL | NEW CLUBS   | DROPPED CLUBS | QUARTER                       | MEMBER GROWTH NET<br>GOAL | MEMBER GROWTH<br>ACTUAL | DROPPED<br>MEMBERS ACTUAL<br>(including transfers) |  |
| JULY/AUG/SEPT | 3             | 0           | 11            | JULY/AUG/SEPT                 | 109                       | 283                     | 294                                                |  |
| OCT/NOV/DEC   | 4             | 0           | 0             | OCT/NOV/DEC                   | 141                       | 0                       | 0                                                  |  |
| JAN/FEB/MAR   | 3             | 0           | 0             | JAN/FEB/MAR                   | 128                       | 0                       | 0                                                  |  |
| APR/MAY/JUNE  | 3             | 0           | 0             | APR/MAY/JUNE                  | 88                        | 0                       | 0                                                  |  |